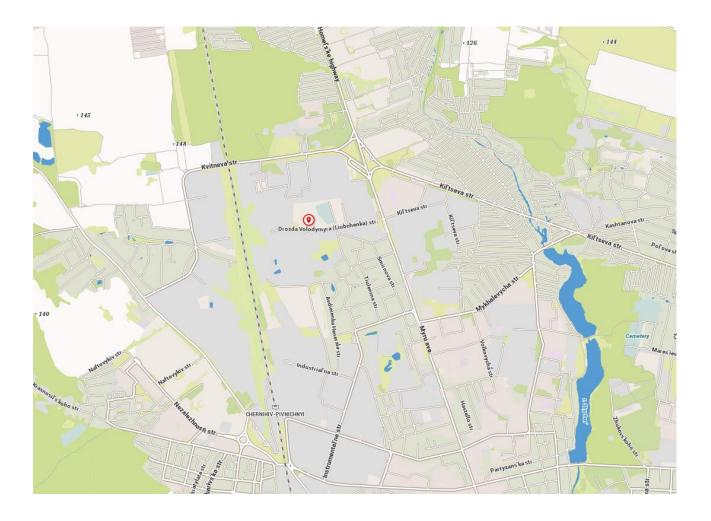

## Land plot on the Voloymyr Drozda str.

## Land plot

| Location:          | Volodymyra Drozda str., Chernihiv city                                                                                  |
|--------------------|-------------------------------------------------------------------------------------------------------------------------|
| Project area:      | 0,9133 ha                                                                                                               |
| Project objective: | The quadrangle plot is unbiuld and situated in the city zone                                                            |
| Owner:             | Chernihiv City Council                                                                                                  |
| Building purpose:  | for construction and operation all premises for process<br>manufacturing, mechanical engineering or other<br>industries |
| Direction of use:  | industrial usage                                                                                                        |