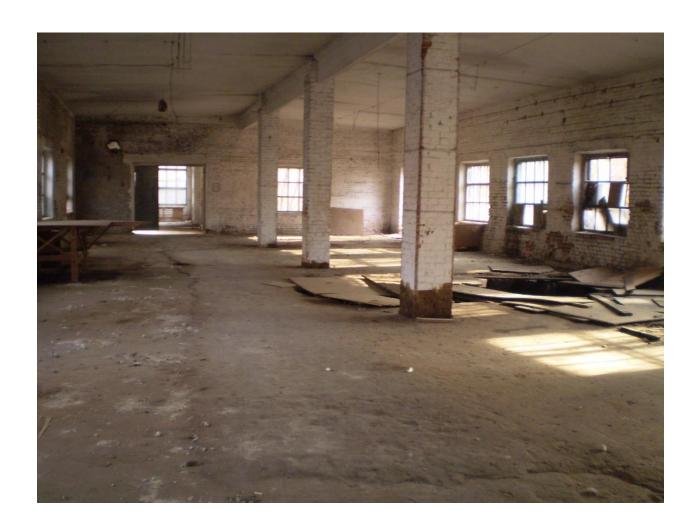

## **Industrial buildings:**

Real estate object: administration building, main building with porch, craft, mechanical workshop, boiler house, storehouse.

**Object location:** 34, Liubetska str., Chernihiv, 14000, Ukraine **Deployment options:** For commercial or industrial business

| Characterization of the object: | Commissioning year – 1968; brick two-story administration building, height – 3,3 m; brick one-storied craft, height – 4,4 m; brick one-storied craft, height – 4,6 m and 4,3 m; brick two-story craft, height – 4,6 m; brick one-storied craft, height – 4,5 m; brick one-stoided mechanical workshop, height – 3,1 m; brick one-stoided boiler house, height – 8,0 m; brick one-stoided storehouse, height – 3,58 m. building condition – unsatisfactory; The building need a major rapairs. |
|---------------------------------|-----------------------------------------------------------------------------------------------------------------------------------------------------------------------------------------------------------------------------------------------------------------------------------------------------------------------------------------------------------------------------------------------------------------------------------------------------------------------------------------------|
| Owner:                          | Local community of the Chernihiv city                                                                                                                                                                                                                                                                                                                                                                                                                                                         |
| Development options:            | For commercial or industrial business                                                                                                                                                                                                                                                                                                                                                                                                                                                         |
| Type of investment:             | Auction for reducing the price up to 30%                                                                                                                                                                                                                                                                                                                                                                                                                                                      |
| Approximate value:              | 172 492,44 USD                                                                                                                                                                                                                                                                                                                                                                                                                                                                                |
| Extra information:              | The building has a connection to city gaz pipeline, electricity and severage. It is situated in the middle area of the Chernihiv city                                                                                                                                                                                                                                                                                                                                                         |