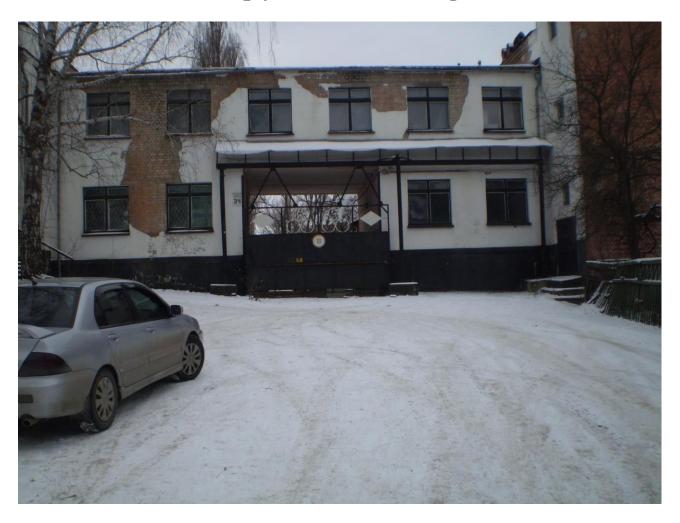

## **Industrial buildings:**

Real estate object: administration building, main building with porch, craft, mechanical workshop, boiler house, storehouse.

**Object location:** 34, Liubetska str., Chernihiv, 14000, Ukraine **Deployment options:** For commercial or industrial business

| Characterization of the object: | Commissioning year – 1968; brick two-story administration building, height – 3,3 m; brick one-storied craft, height – 4,4 m; brick one-storied craft, height – 4,6 m and 4,3 m; brick two-story craft, height – 4,6 m; brick one-storied craft, height – 4,5 m; brick one-stoided mechanical workshop, height – 3,1 m; brick one-stoided boiler house, height – 8,0 m; brick one-stoided storehouse, height – 3,58 m. building condition – unsatisfactory; The building need a major rapairs. |
|---------------------------------|-----------------------------------------------------------------------------------------------------------------------------------------------------------------------------------------------------------------------------------------------------------------------------------------------------------------------------------------------------------------------------------------------------------------------------------------------------------------------------------------------|
| Owner:                          | Local community of the Chernihiv city                                                                                                                                                                                                                                                                                                                                                                                                                                                         |
| Development options:            | For commercial or industrial business                                                                                                                                                                                                                                                                                                                                                                                                                                                         |
| Type of investment:             | Auction for reducing the price up to 30%                                                                                                                                                                                                                                                                                                                                                                                                                                                      |
| Approximate value:              | 172 492,44 USD                                                                                                                                                                                                                                                                                                                                                                                                                                                                                |
| Extra information:              | The building has a connection to city gaz pipeline, electricity and severage. It is situated in the middle area of the Chernihiv city                                                                                                                                                                                                                                                                                                                                                         |