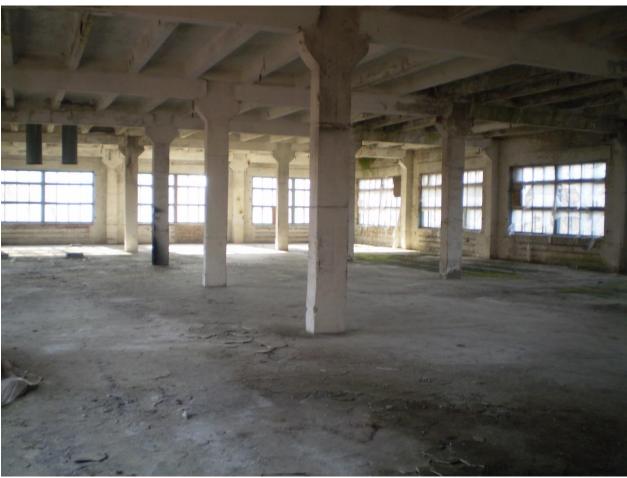

## **Industrial buildings:**

Real estate object: administration building, main building with porch, craft, mechanical workshop, boiler house, storehouse.

**Object location:** 34, Liubetska str., Chernihiv, 14000, Ukraine **Deployment options:** For commercial or industrial business

| Characterization of the object: | Commissioning year – 1968; brick two-story administration building, height – 3,3 m; brick one-storied craft, height – 4,4 m; brick one-storied craft, height – 4,6 m and 4,3 m; brick two-story craft, height – 4,6 m; brick one-storied craft, height – 4,5 m; brick one-stoided mechanical workshop, height – 3,1 m; brick one-stoided boiler house, height – 8,0 m; brick one-stoided storehouse, height – 3,58 m. building condition – unsatisfactory; The building need a major rapairs. |
|---------------------------------|-----------------------------------------------------------------------------------------------------------------------------------------------------------------------------------------------------------------------------------------------------------------------------------------------------------------------------------------------------------------------------------------------------------------------------------------------------------------------------------------------|
| Owner:                          | Local community of the Chernihiv city                                                                                                                                                                                                                                                                                                                                                                                                                                                         |
| Development options:            | For commercial or industrial business                                                                                                                                                                                                                                                                                                                                                                                                                                                         |
| Type of investment:             | Auction for reducing the price up to 30%                                                                                                                                                                                                                                                                                                                                                                                                                                                      |
| Approximate value:              | 172 492,44 USD                                                                                                                                                                                                                                                                                                                                                                                                                                                                                |
| Extra information:              | The building has a connection to city gaz pipeline, electricity and severage. It is situated in the middle area of the Chernihiv city                                                                                                                                                                                                                                                                                                                                                         |