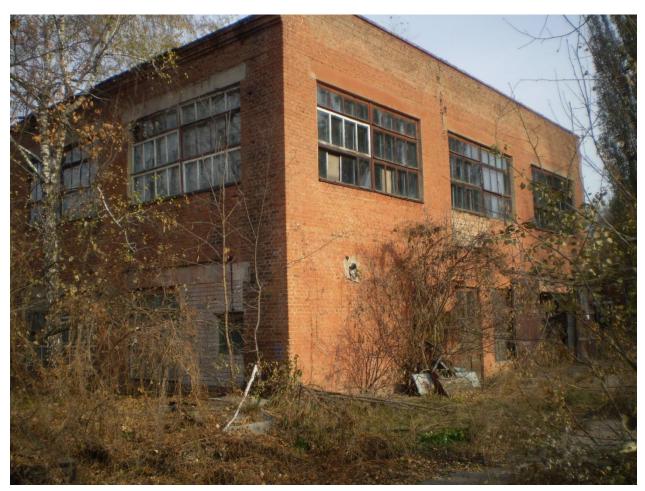

## **Industrial buildings:**

Real estate object: administration building, main building with porch, craft, mechanical workshop, boiler house, storehouse.

**Object location:** 34, Liubetska str., Chernihiv, 14000, Ukraine **Deployment options:** For commercial or industrial business

| Characterization of the object: | Commissioning year – 1968; brick two-story administration building, height – 3,3 m; brick one-storied craft, height – 4,4 m; brick one-storied craft, height – 4,6 m and 4,3 m; brick two-story craft, height – 4,6 m; brick one-storied craft, height – 4,5 m; brick one-stoided mechanical workshop, height – 3,1 m; brick one-stoided boiler house, height – 8,0 m; brick one-stoided storehouse, height – 3,58 m. building condition – unsatisfactory; The building need a major rapairs. |
|---------------------------------|-----------------------------------------------------------------------------------------------------------------------------------------------------------------------------------------------------------------------------------------------------------------------------------------------------------------------------------------------------------------------------------------------------------------------------------------------------------------------------------------------|
| Owner:                          | Local community of the Chernihiv city                                                                                                                                                                                                                                                                                                                                                                                                                                                         |
| Development options:            | For commercial or industrial business                                                                                                                                                                                                                                                                                                                                                                                                                                                         |
| Type of investment:             | Auction for reducing the price up to 30%                                                                                                                                                                                                                                                                                                                                                                                                                                                      |
| Approximate value:              | 172 492,44 USD                                                                                                                                                                                                                                                                                                                                                                                                                                                                                |
| Extra information:              | The building has a connection to city gaz pipeline, electricity and severage. It is situated in the middle area of the Chernihiv city                                                                                                                                                                                                                                                                                                                                                         |