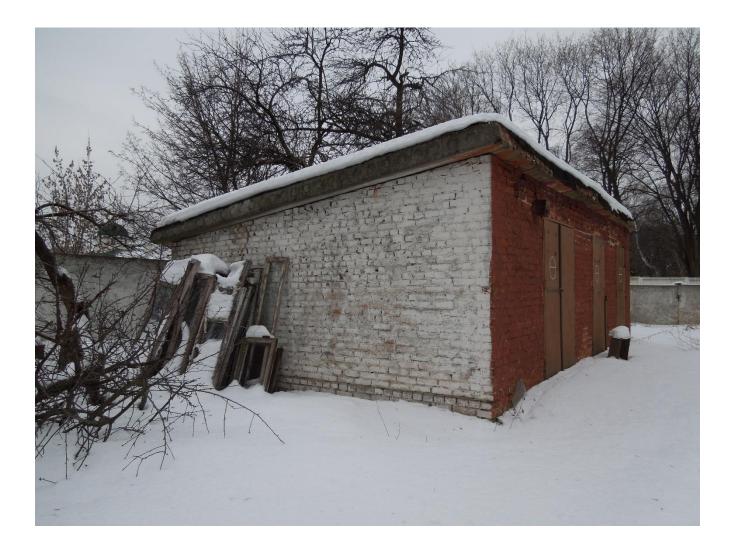

## SUMMARY:

**Free builing name:** of the 28, Liubetska street Real estate object: administration building, two non-story buildings

**Object location:** 28, Liubetska str., Chernihiv, 14000, Ukraine **Deployment options:** For commercial or industrial business **Project area** 0.1179 ha

| Free builing<br>name:              | Former utility buildings                                                                                                                                                                  |
|------------------------------------|-------------------------------------------------------------------------------------------------------------------------------------------------------------------------------------------|
| Object location:                   | 28, Liubetska str., Chernihiv, 14000, Ukraine                                                                                                                                             |
| Total project area:                | 1) Administration building – 201,2sq. m.;<br>2) Non-story building – 37,8 sq. m.;<br>3) Non-story building – 13,4 sq. m.                                                                  |
| Total project are:                 | 0.1179 ha                                                                                                                                                                                 |
| Characterization<br>of the object: | Commissioning year – 1968;<br>1) Administration building – 3,3 m;<br>2) Brick non-story building – 2,77 m;<br>3) Brick non-story building – 2,17 m;<br>Building condition – satisfactory. |
| Owner:                             | Local community of the Chernihiv city                                                                                                                                                     |
| Development options:               | For commercial or industrial businessi                                                                                                                                                    |
| Type of investment:                | Sale                                                                                                                                                                                      |
| Approximate<br>value:              | 124,80 USD/sq. m.                                                                                                                                                                         |