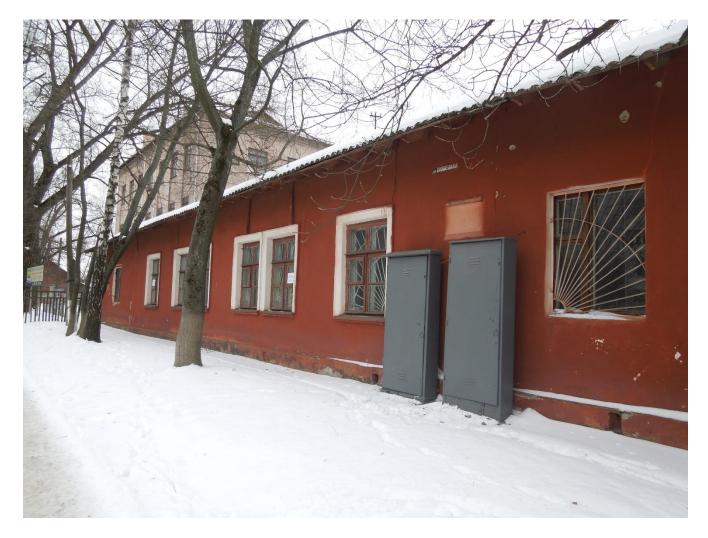

## SUMMARY:

**Free builing name:** of the 28, Liubetska street Real estate object: administration building, two non-story buildings

**Object location:** 28, Liubetska str., Chernihiv, 14000, Ukraine **Deployment options:** For commercial or industrial business **Project area** 0.1179 ha

| Free builing<br>name:              | Former utility buildings                                                                                                                                                                  |
|------------------------------------|-------------------------------------------------------------------------------------------------------------------------------------------------------------------------------------------|
| Object location:                   | 28, Liubetska str., Chernihiv, 14000, Ukraine                                                                                                                                             |
| Total project area:                | 1) Administration building – 201,2sq. m.;<br>2) Non-story building – 37,8 sq. m.;<br>3) Non-story building – 13,4 sq. m.                                                                  |
| Total project are:                 | 0.1179 ha                                                                                                                                                                                 |
| Characterization<br>of the object: | Commissioning year – 1968;<br>1) Administration building – 3,3 m;<br>2) Brick non-story building – 2,77 m;<br>3) Brick non-story building – 2,17 m;<br>Building condition – satisfactory. |
| Owner:                             | Local community of the Chernihiv city                                                                                                                                                     |
| Development options:               | For commercial or industrial businessi                                                                                                                                                    |
| Type of investment:                | Sale                                                                                                                                                                                      |
| Approximate<br>value:              | 124,80 USD/sq. m.                                                                                                                                                                         |