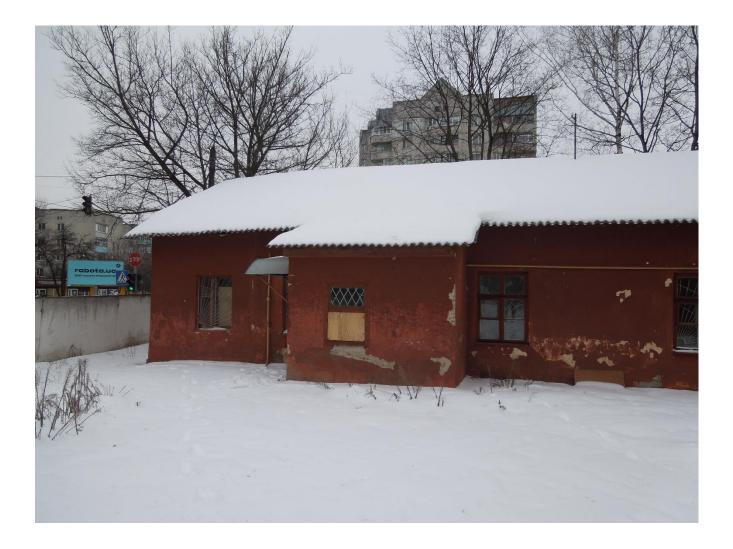

## SUMMARY:

**Free builing name:** of the 28, Liubetska street Real estate object: administration building, two non-story buildings

**Object location:** 28, Liubetska str., Chernihiv, 14000, Ukraine **Deployment options:** For commercial or industrial business **Project area** 0.1179 ha

| Free builing<br>name:              | Former utility buildings                                                                                                                                                                  |
|------------------------------------|-------------------------------------------------------------------------------------------------------------------------------------------------------------------------------------------|
| Object location:                   | 28, Liubetska str., Chernihiv, 14000, Ukraine                                                                                                                                             |
| Total project area:                | 1) Administration building – 201,2sq. m.;<br>2) Non-story building – 37,8 sq. m.;<br>3) Non-story building – 13,4 sq. m.                                                                  |
| Total project are:                 | 0.1179 ha                                                                                                                                                                                 |
| Characterization<br>of the object: | Commissioning year – 1968;<br>1) Administration building – 3,3 m;<br>2) Brick non-story building – 2,77 m;<br>3) Brick non-story building – 2,17 m;<br>Building condition – satisfactory. |
| Owner:                             | Local community of the Chernihiv city                                                                                                                                                     |
| Development options:               | For commercial or industrial businessi                                                                                                                                                    |
| Type of investment:                | Sale                                                                                                                                                                                      |
| Approximate<br>value:              | 124,80 USD/sq. m.                                                                                                                                                                         |